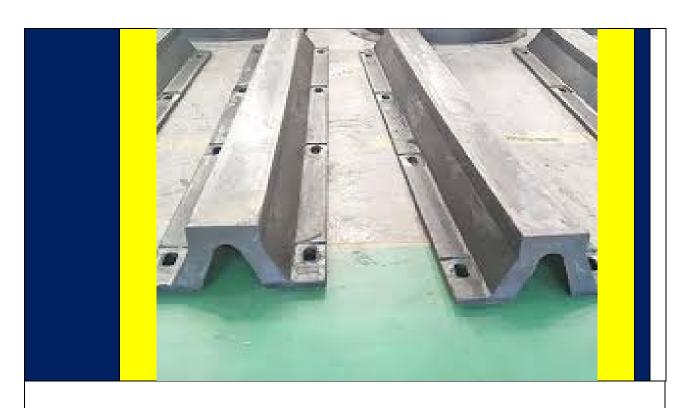

## RUBBER FENDER

Make: "SANDHYAFEX"

Sandhya Enterpriese. is an ever propelling company, chiefly expert in the design and manufacture of a wide range of Rubber Fender Molded and Extruded products. We are rapidly expanding, keeping pace with the latest Engineering Technologies and possess state-of-the-art manufacturing infrastructure. We have crossed barriers that today have raised us to pioneering heights. SANDHYAFLEX has the experience and resources required to provide customers with the highest quality service that they deserve. Our aim is constant innovation to improve our service to the industry utilizing the latest engineering technology in combination with our modernized factory facilities.

- Cylindrical Fender
- D Type Fender
- W & M Type Fender
- Square ad Rectangular Fender
- Delta Fender
- Arch Fender
- Cell Fender
- Cone Fender
- M Fender
- Leg Fender
- Element Fender
- Pneumatic Fender