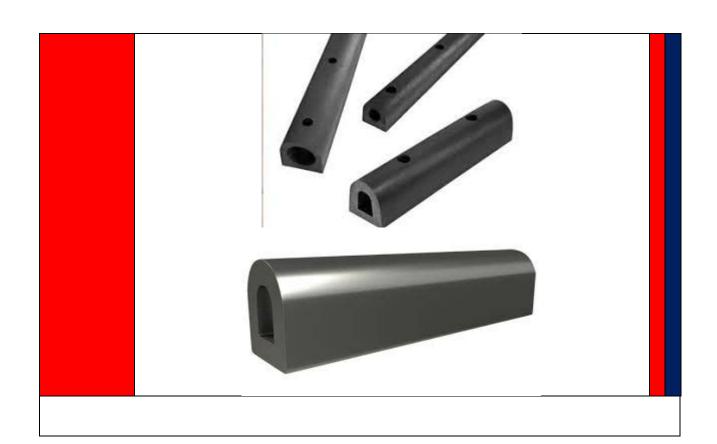

## RUBBER FENDER

Make: "SANDHYAFEX"

Sandhya Enterpriese. is an ever propelling company, chiefly expert in the design and manufacture of a wide range of Rubber Fender Molded and Extruded products. We are rapidly expanding, keeping pace with the latest Engineering Technologies and possess state-of-the-art manufacturing infrastructure. We have crossed barriers that today have raised us to pioneering heights. SANDHYAFLEX has the experience and resources required to provide customers with the highest quality service that they deserve. Our aim is constant innovation to improve our service to the industry utilizing the latest engineering technology in combination with our modernized factory facilities.

- Cylindrical Fender
- D Type Fender
- W & M Type Fender
- Square ad Rectangular Fender
- Delta Fender
- Arch Fender
- Cell Fender
- Cone Fender
- M Fender
- Leg Fender
- Element Fender
- Pneumatic Fender