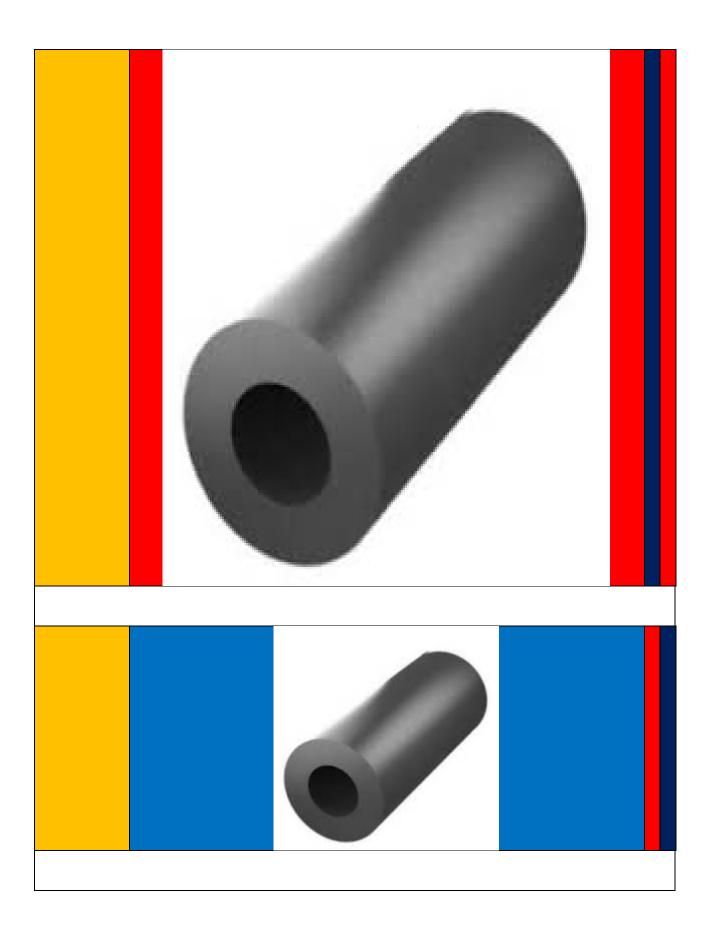

## RUBBER FENDER

Make: "SANDHYAFEX"

Sandhya Enterpriese. is an ever propelling company, chiefly expert in the design and manufacture of a wide range of Rubber Fender Molded and Extruded products. We are rapidly expanding, keeping pace with the latest Engineering Technologies and possess state-of-the-art manufacturing infrastructure. We have crossed barriers that today have raised us to pioneering heights. SANDHYAFLEX has the experience and resources required to provide customers with the highest quality service that they deserve. Our aim is constant innovation to improve our service to the industry utilizing the latest engineering technology in combination with our modernized factory facilities.

- Cylindrical Fender
- D Type Fender
- W & M Type Fender
- Square ad Rectangular Fender
- Delta Fender
- Arch Fender
- Cell Fender
- Cone Fender
- M Fender
- Leg Fender
- Element Fender
- Pneumatic Fender