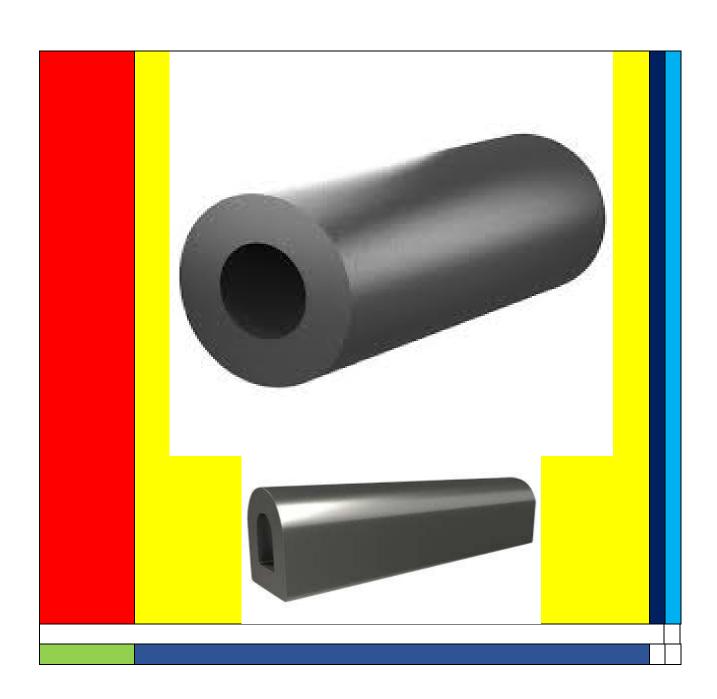

## RUBBER FENDER

Make: "SANDHYAFEX"

Sandhya Enterpriese. is an ever propelling company, chiefly expert in the design and manufacture of a wide range of Rubber Fender Molded and Extruded products. We are rapidly expanding, keeping pace with the latest Engineering Technologies and possess state-of-the-art manufacturing infrastructure. We have crossed barriers that today have raised us to pioneering heights. SANDHYAFLEX has the experience and resources required to provide customers with the highest quality service that they deserve. Our aim is constant innovation to improve our service to the industry utilizing the latest engineering technology in combination with our modernized factory facilities.

- Cylindrical Fender
- D Type Fender
- W & M Type Fender
- Square ad Rectangular Fender
- Delta Fender
- Arch Fender
- Cell Fender
- Cone Fender
- M Fender
- Leg Fender
- Element Fender
- Pneumatic Fender